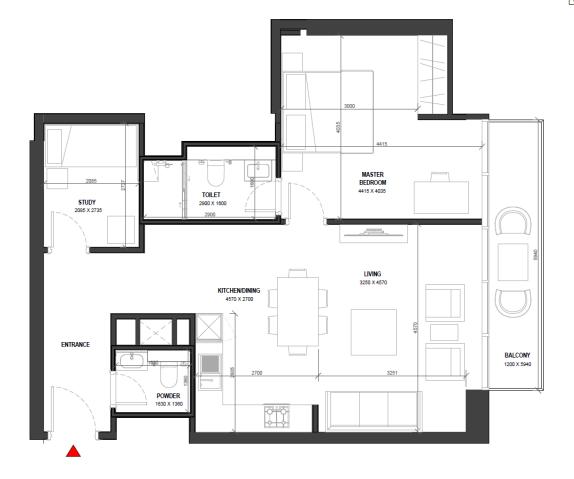

## 1 Bedroom + Study

### 1.5 BEDROOM TYPE A

| AREA TYPE       | AREA (SQ.M.) | AREA (SQ.FT.) | TARGET (SQ.FT) |
|-----------------|--------------|---------------|----------------|
| SUITE AREA      | 84.4         | 909           | NA             |
| BALCONY AREA    | 11.8         | 127           | NA             |
| TOTAL UNIT AREA | 96.2         | 1,035         | NA             |

### 1.5 BEDROOM TYPE B

| AREA TYPE       | AREA (SQ.M.) | AREA (SQ.FT.) | TARGET (SQ.FT) |
|-----------------|--------------|---------------|----------------|
| SUITE AREA      | 75.1         | 809           | NA             |
| BALCONY AREA    | 7.1          | 77            | NA             |
| TOTAL UNIT AREA | 82.3         | 885           | NA             |