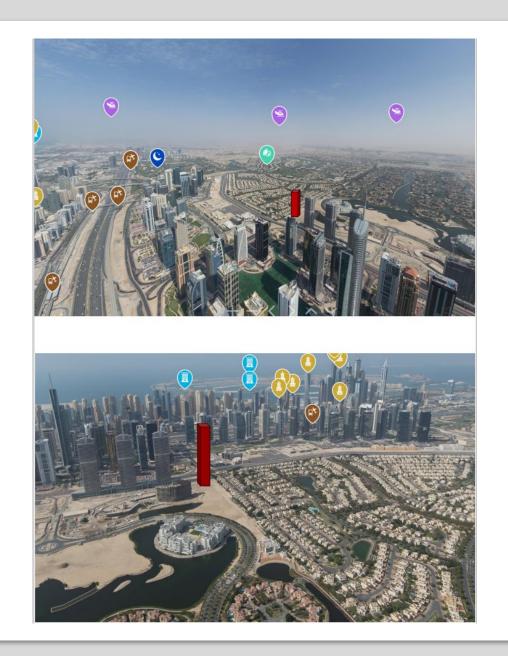

# **JLT Skyline**

**Emirates Hills Golf Estate** 

Meadows Emirates Hills

**Jumeirah Park** 

**Jumeirah Islands** 