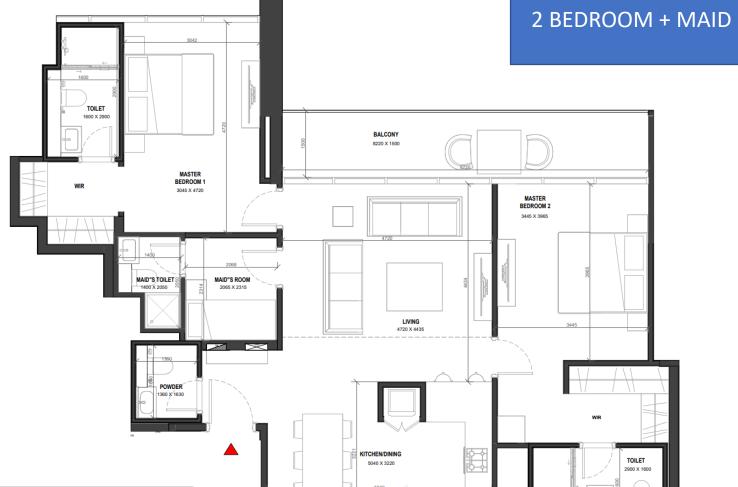

# 2 Bedroom + Maid

### 2.5 BEDROOM TYPE A

| AREA TYPE       | AREA (SQ.M.) | AREA (SQ.FT.) | TARGET (SQ.FT) |
|-----------------|--------------|---------------|----------------|
| SUITE AREA      | 111.7        | 1,202         | 1105-1148      |
| BALCONY AREA    | 14.3         | 153           | 195-202        |
| TOTAL UNIT AREA | 125.9        | 1,356         | 1300-1350      |

### 2.5 BEDROOM TYPE B

| AREA TYPE       | AREA (SQ.M.) | AREA (SQ.FT.) | TARGET (SQ.FT) |
|-----------------|--------------|---------------|----------------|
| SUITE AREA      | 108.6        | 1,169         | 1105-1148      |
| BALCONY AREA    | 12.9         | 139           | 195-202        |
| TOTAL UNIT AREA | 121.5        | 1,308         | 1300-1350      |