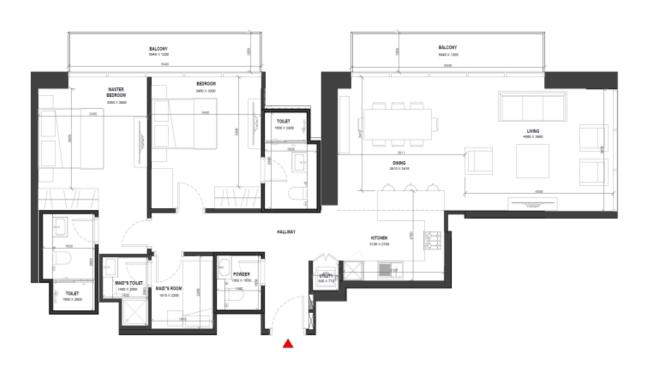

# 2 Bedroom + Maid

### 2.5 BEDROOM TYPE A

| AREA TYPE       | AREA (SQ.M.) | AREA (SQ.FT.) | TARGET (SQ.FT) |
|-----------------|--------------|---------------|----------------|
| SUITE AREA      | 111.7        | 1,202         | 1105-1148      |
| BALCONY AREA    | 14.3         | 153           | 195-202        |
| TOTAL UNIT AREA | 125.9        | 1,356         | 1300-1350      |

### 2.5 BEDROOM TYPE B

| AREA TYPE       | AREA (SQ.M.) | AREA (SQ.FT.) | TARGET (SQ.FT) |
|-----------------|--------------|---------------|----------------|
| SUITE AREA      | 108.6        | 1,169         | 1105-1148      |
| BALCONY AREA    | 12.9         | 139           | 195-202        |
| TOTAL UNIT AREA | 121.5        | 1,308         | 1300-1350      |

### 2.5 BEDROOM TYPE A VARIANT

| AREA TYPE       | AREA (SQ.M.) | AREA (SQ.FT.) | TARGET (SQ.FT) |
|-----------------|--------------|---------------|----------------|
| SUITE AREA      | 127.7        | 1,374         | 1105-1148      |
| BALCONY AREA    | 14.3         | 153           | 195-202        |
| TOTAL UNIT AREA | 141.9        | 1,528         | 1300-1350      |