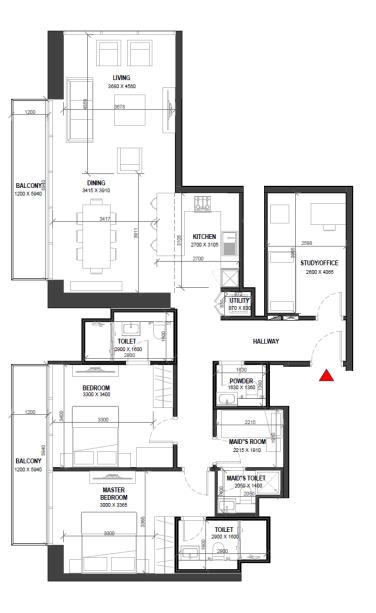

# 2 Bedroom + Maid

### 2.5 BEDROOM TYPE A

| AREA TYPE       | AREA (SQ.M.) | AREA (SQ.FT.) | TARGET (SQ.FT) |
|-----------------|--------------|---------------|----------------|
| SUITE AREA      | 111.7        | 1,202         | 1105-1148      |
| BALCONY AREA    | 14.3         | 153           | 195-202        |
| TOTAL UNIT AREA | 125.9        | 1,356         | 1300-1350      |

### 2.5 BEDROOM TYPE B

| AREA TYPE       | AREA (SQ.M.) | AREA (SQ.FT.) | TARGET (SQ.FT) |
|-----------------|--------------|---------------|----------------|
| SUITE AREA      | 108.6        | 1,169         | 1105-1148      |
| BALCONY AREA    | 12.9         | 139           | 195-202        |
| TOTAL UNIT AREA | 121.5        | 1,308         | 1300-1350      |

### 2.5 BEDROOM TYPE A VARIANT

| AREA TYPE       | AREA (SQ.M.) | AREA (SQ.FT.) | TARGET (SQ.FT) |
|-----------------|--------------|---------------|----------------|
| SUITE AREA      | 127.7        | 1,374         | 1105-1148      |
| BALCONY AREA    | 14.3         | 153           | 195-202        |
| TOTAL UNIT AREA | 141.9        | 1,528         | 1300-1350      |