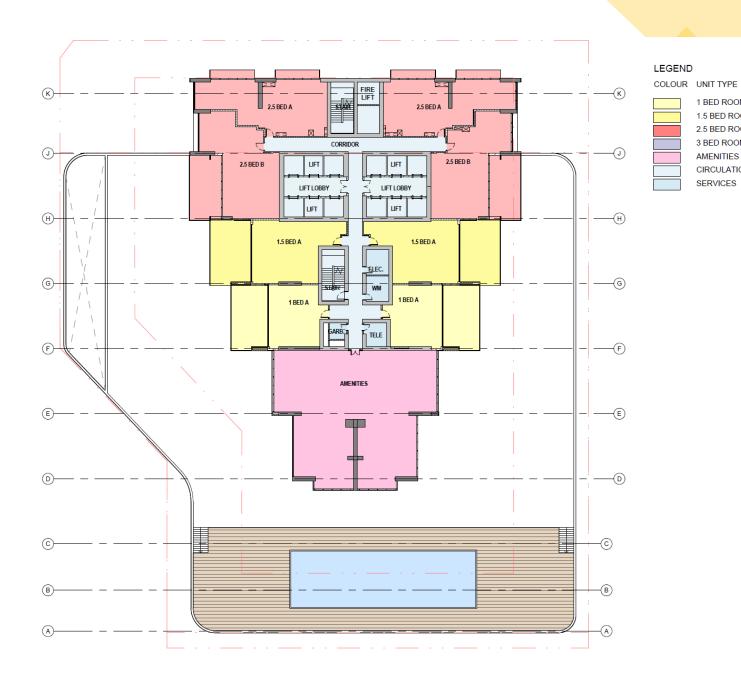

# PODIUM UNITS

1 BED ROOM

1.5 BED ROOM 2.5 BED ROOM 3 BED ROOM **AMENITIES** CIRCULATION

SERVICES