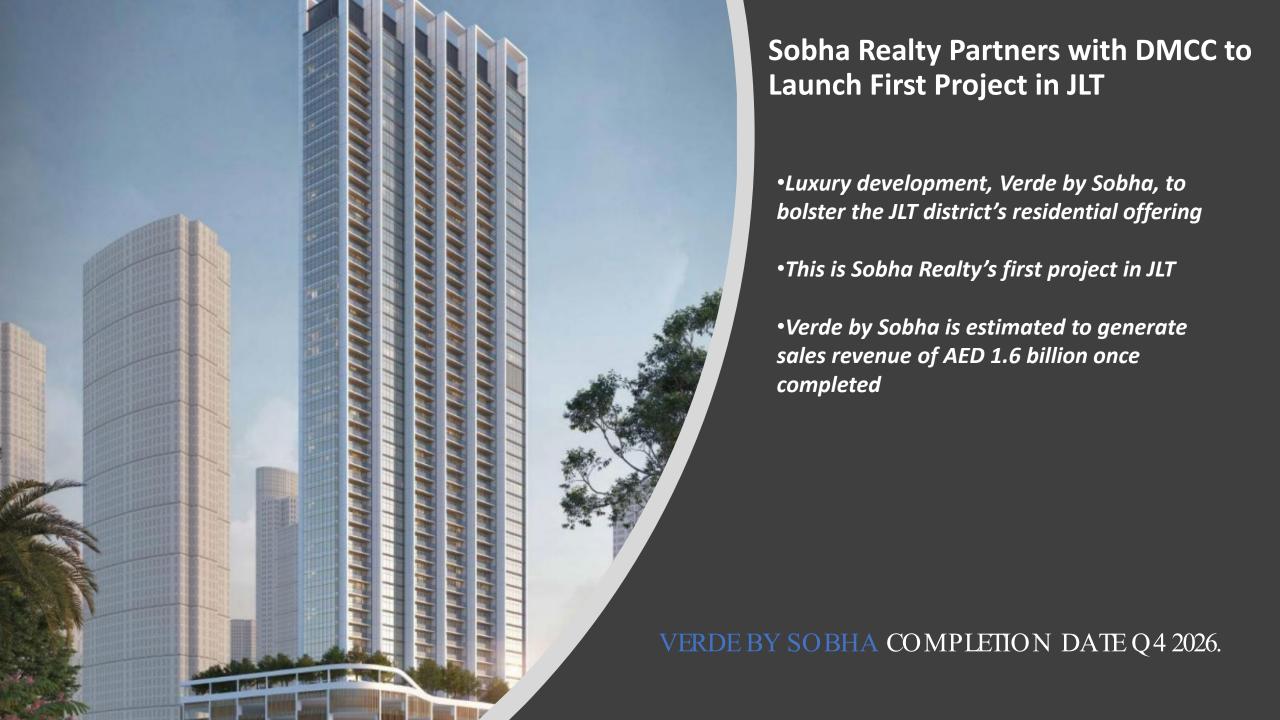

# Proximity to:

- Direct view on JLT skyline, walking distance
- First Al Khail road direct access
- Located Behind Cluster H
- Mazaya Towers
- Jumeirah Park
- Jumeirah Islands
- Emirates Hills
- Spring I
- Spring II
- Meadows







# **JLT Skyline**





**Emirates Hills Golf Estate** 

Meadows Emirates Hills

**Jumeirah Park** 

**Jumeirah Islands** 

### 1 Bedroom





### 1 BEDROOM TYPE A

| AREA TYPE       | AREA (SQ.M.) | AREA (SQ.FT.) | TARGET (SQ.FT) |
|-----------------|--------------|---------------|----------------|
| SUITE AREA      | 61.4         | 661           | 595-680        |
| BALCONY AREA    | 10.1         | 108           | 105-120        |
| TOTAL UNIT AREA | 71.5         | 769           | 700-800        |

## 1 Bedroom + Study



### 1.5 BEDROOM TYPE A

| AREA TYP