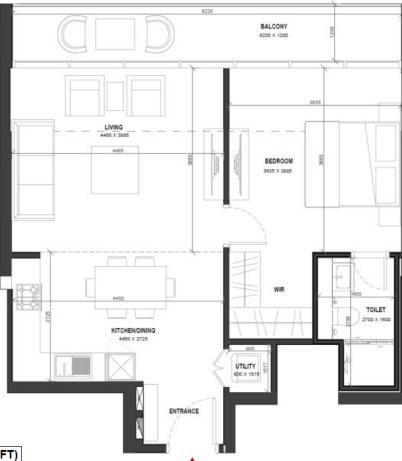

### 1.5 BEDROOM TYPE A

| AREA TYPE       | AREA (SQ.M.) | AREA (SQ.FT.) | TARGET (SQ.FT) |
|-----------------|--------------|---------------|----------------|
| SUITE AREA      | 84.4         | 909           | NA             |
| BALCONY AREA    | 11.8         | 127           | NA             |
| TOTAL UNIT AREA | 96.2         | 1,035         | NA             |

### 1.5 BEDROOM TYPE B

| AREA TYPE       | AREA (SQ.M.) | AREA (SQ.FT.) | TARGET (SQ.FT) |
|-----------------|--------------|---------------|----------------|
| SUITE AREA      | 75.1         | 809           | NA             |
| BALCONY AREA    | 7.1          | 77            | NA             |
| TOTAL UNIT AREA | 82.3         | 885           | NA             |