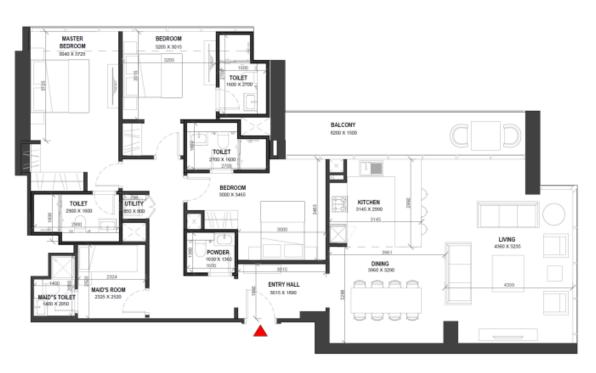

### 3 Bedroom + Maid

### 3 BEDROOM TYPE A

| AREA TYPE       | AREA (SQ.M.) | AREA (SQ.FT.) | TARGET (SQ.FT) |
|-----------------|--------------|---------------|----------------|
| SUITE AREA      | 148.0        | 1,593         | 1318-1360      |
| BALCONY AREA    | 15.3         | 165           | 232-240        |
| TOTAL UNIT AREA | 163.3        | 1,758         | 1550-1600      |