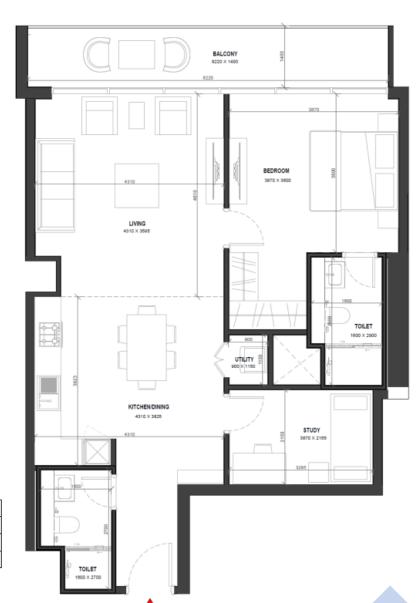

## 1 Bedroom + Study

### 1.5 BEDROOM TYPE A

| AREA TYPE       | AREA (SQ.M.) | AREA (SQ.FT.) | TARGET (SQ.FT) |
|-----------------|--------------|---------------|----------------|
| SUITE AREA      | 84.4         | 909           | NA             |
| BALCONY AREA    | 11.8         | 127           | NA             |
| TOTAL UNIT AREA | 96.2         | 1,035         | NA             |

### 1.5 BEDROOM TYPE B

| AREA TYPE       | AREA (SQ.M.) | AREA (SQ.FT.) | TARGET (SQ.FT) |
|-----------------|--------------|---------------|----------------|
| SUITE AREA      | 75.1         | 809           | NA             |
| BALCONY AREA    | 7.1          | 77            | NA             |
| TOTAL UNIT AREA | 82.3         | 885           | NA             |