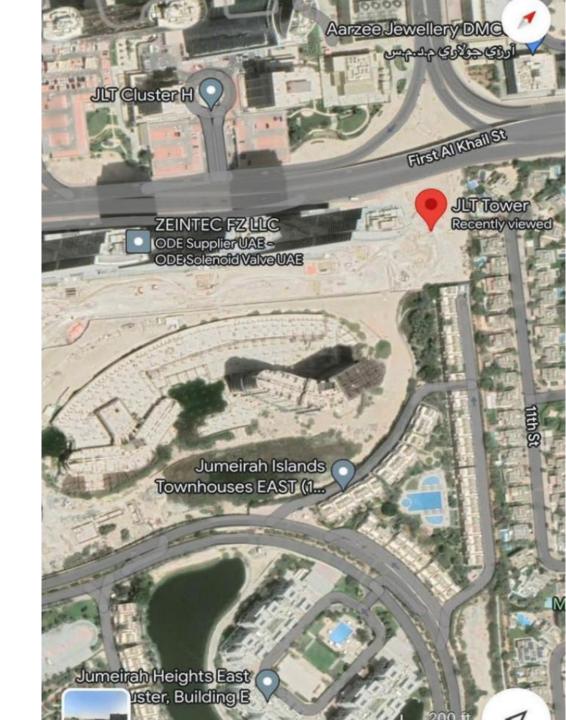

# Proximity to:

- Direct view on JLT skyline, walking distance
- First Al Khail road direct access
- Located Behind Cluster H
- Mazaya Towers
- Jumeirah Park
- Jumeirah Islands
- Emirates Hills
- Spring I
- Spring II
- Meadows